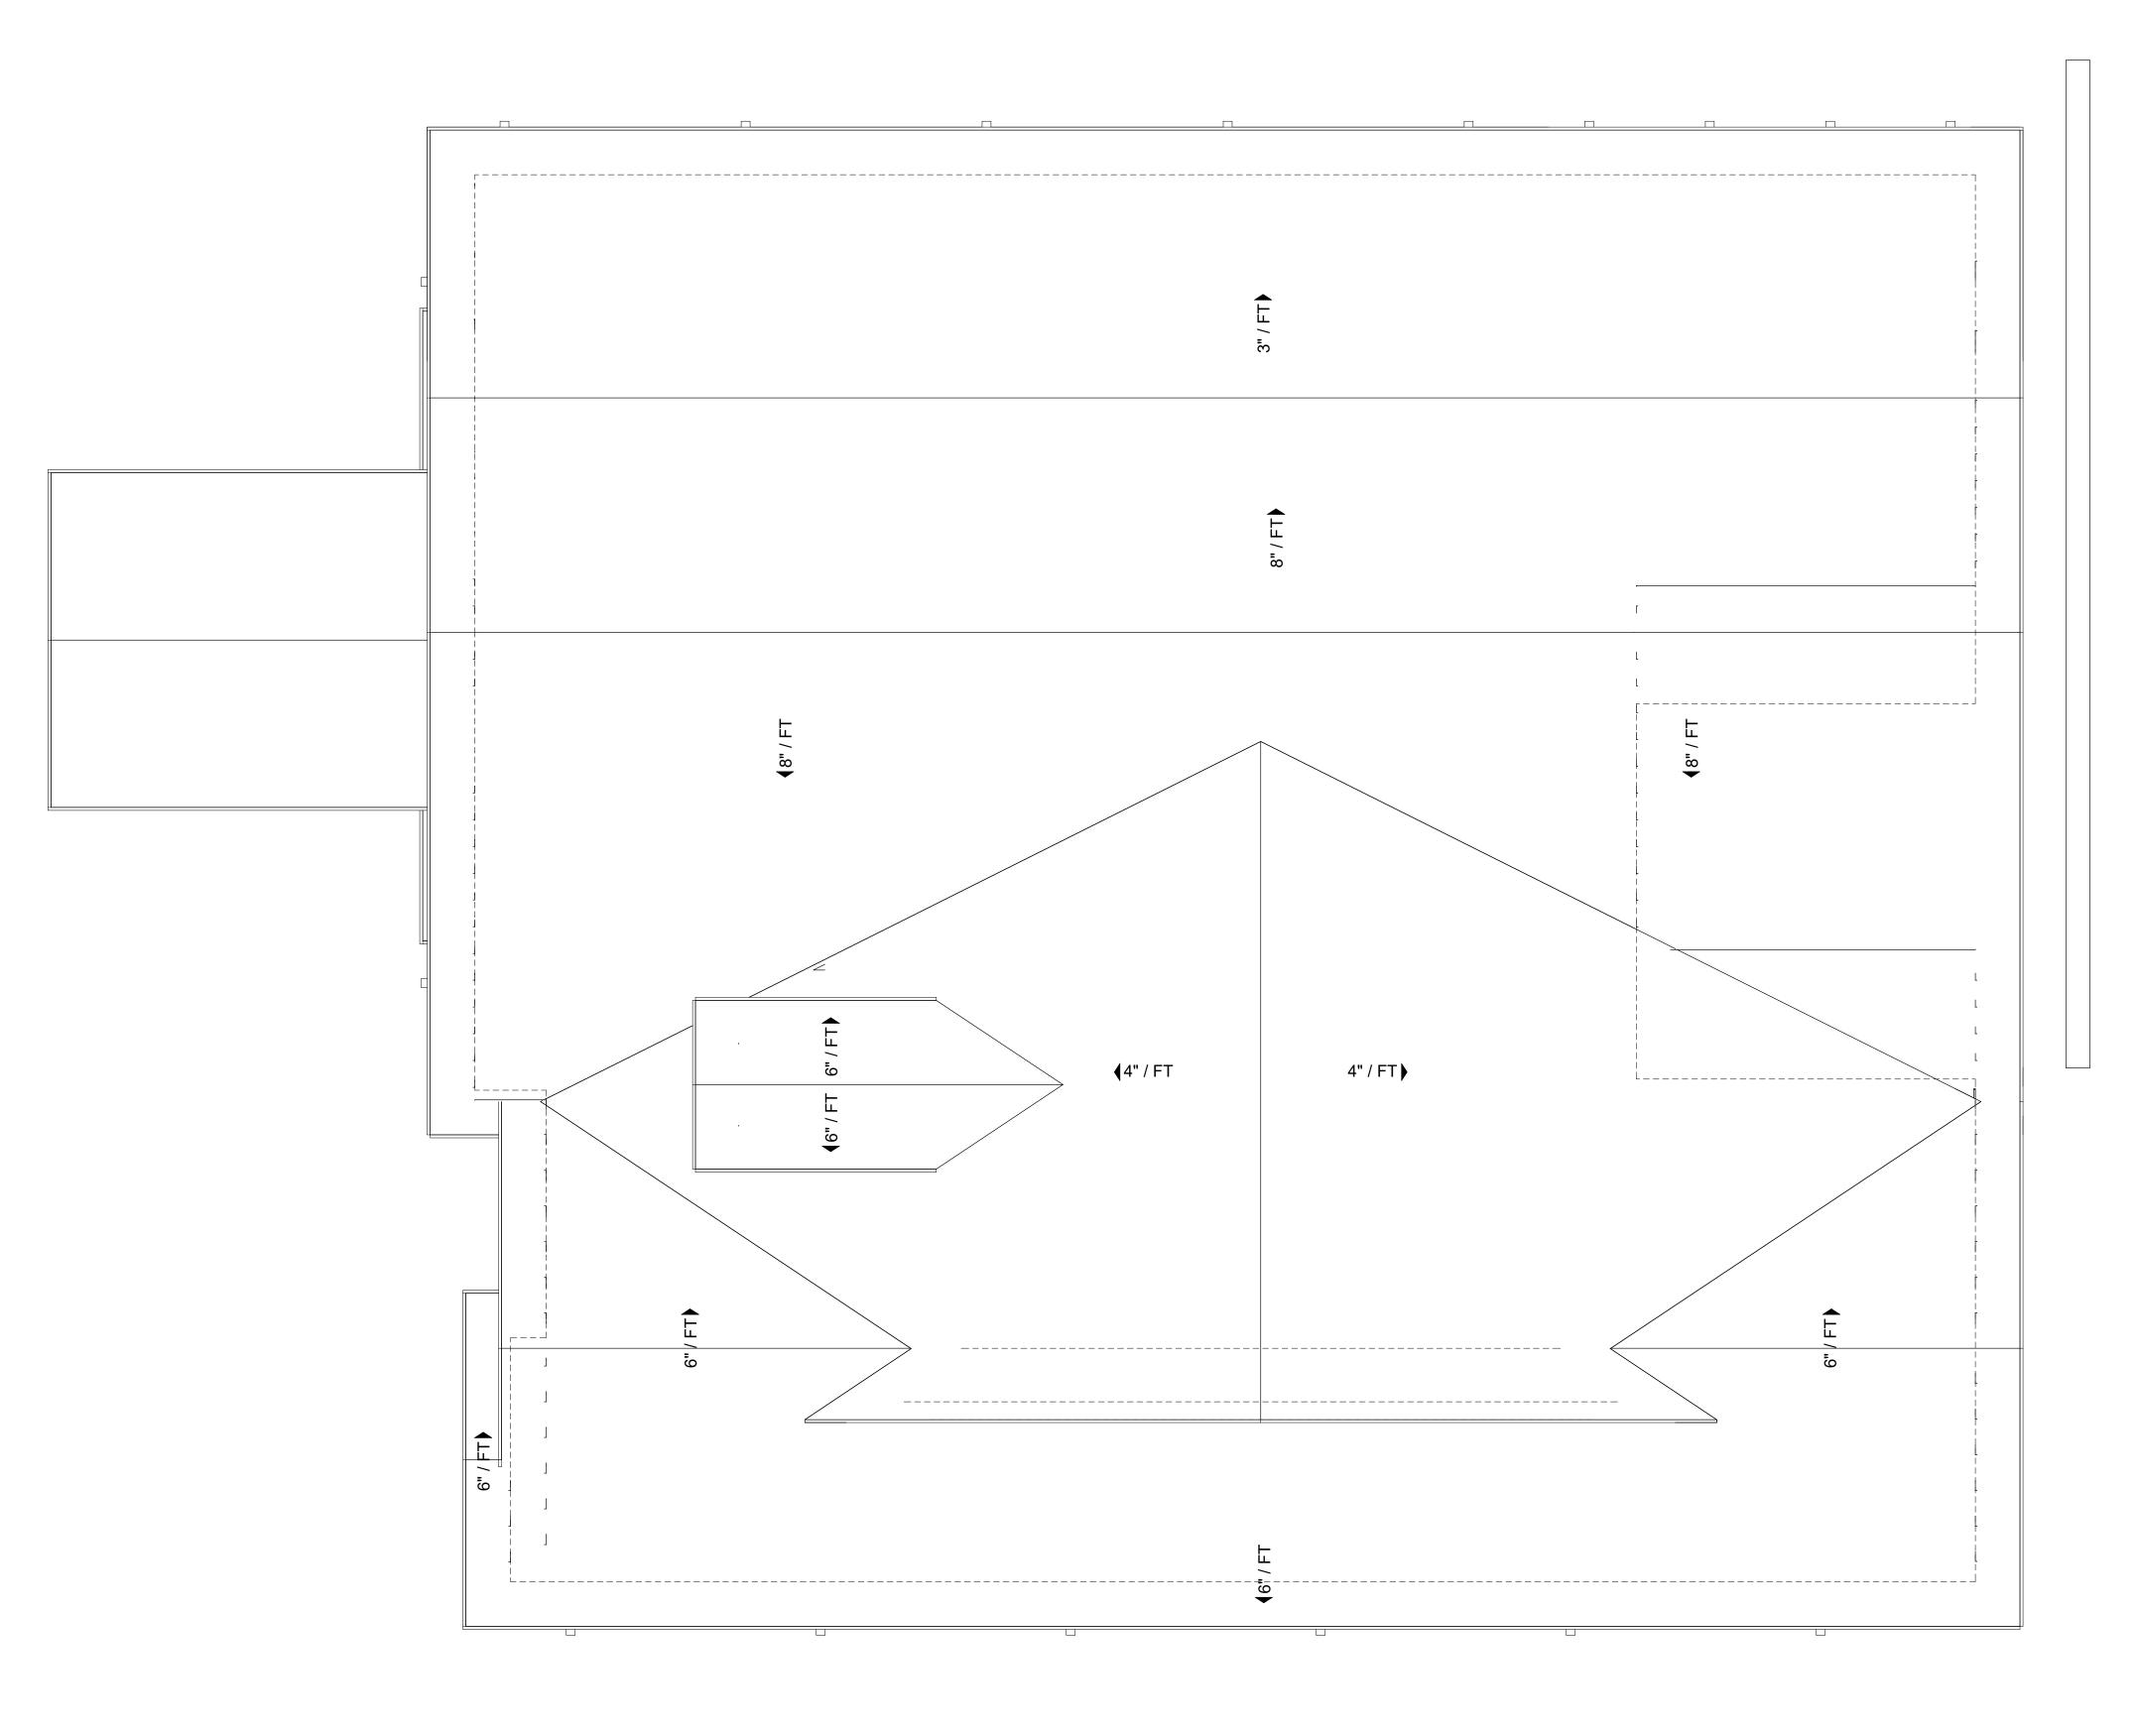

|
|                                                                                                                                  | RES<br>320 I<br>LAS<br>TEL:<br>DAT | NIS BI<br>IDENT<br>E. WA<br>VEGA<br>(702)<br>E: | EDFO<br>TIAL D<br>RM SI<br>S, NV<br>9 497-8 | RD<br>PESIGI<br>PRINC<br>3686<br>3/ | GS. SL                | JITE #   | 2A            |                                         |
| DRAWINGS AND SPECIFICATIONS REMAIN THE PROPERTY OF THE DESIGN PROFESSION                                                         |                                    | WN BY                                           | BY:                                         |                                     | D.B.<br>D. B.<br>UMBE | R        | 2             |                                         |





|