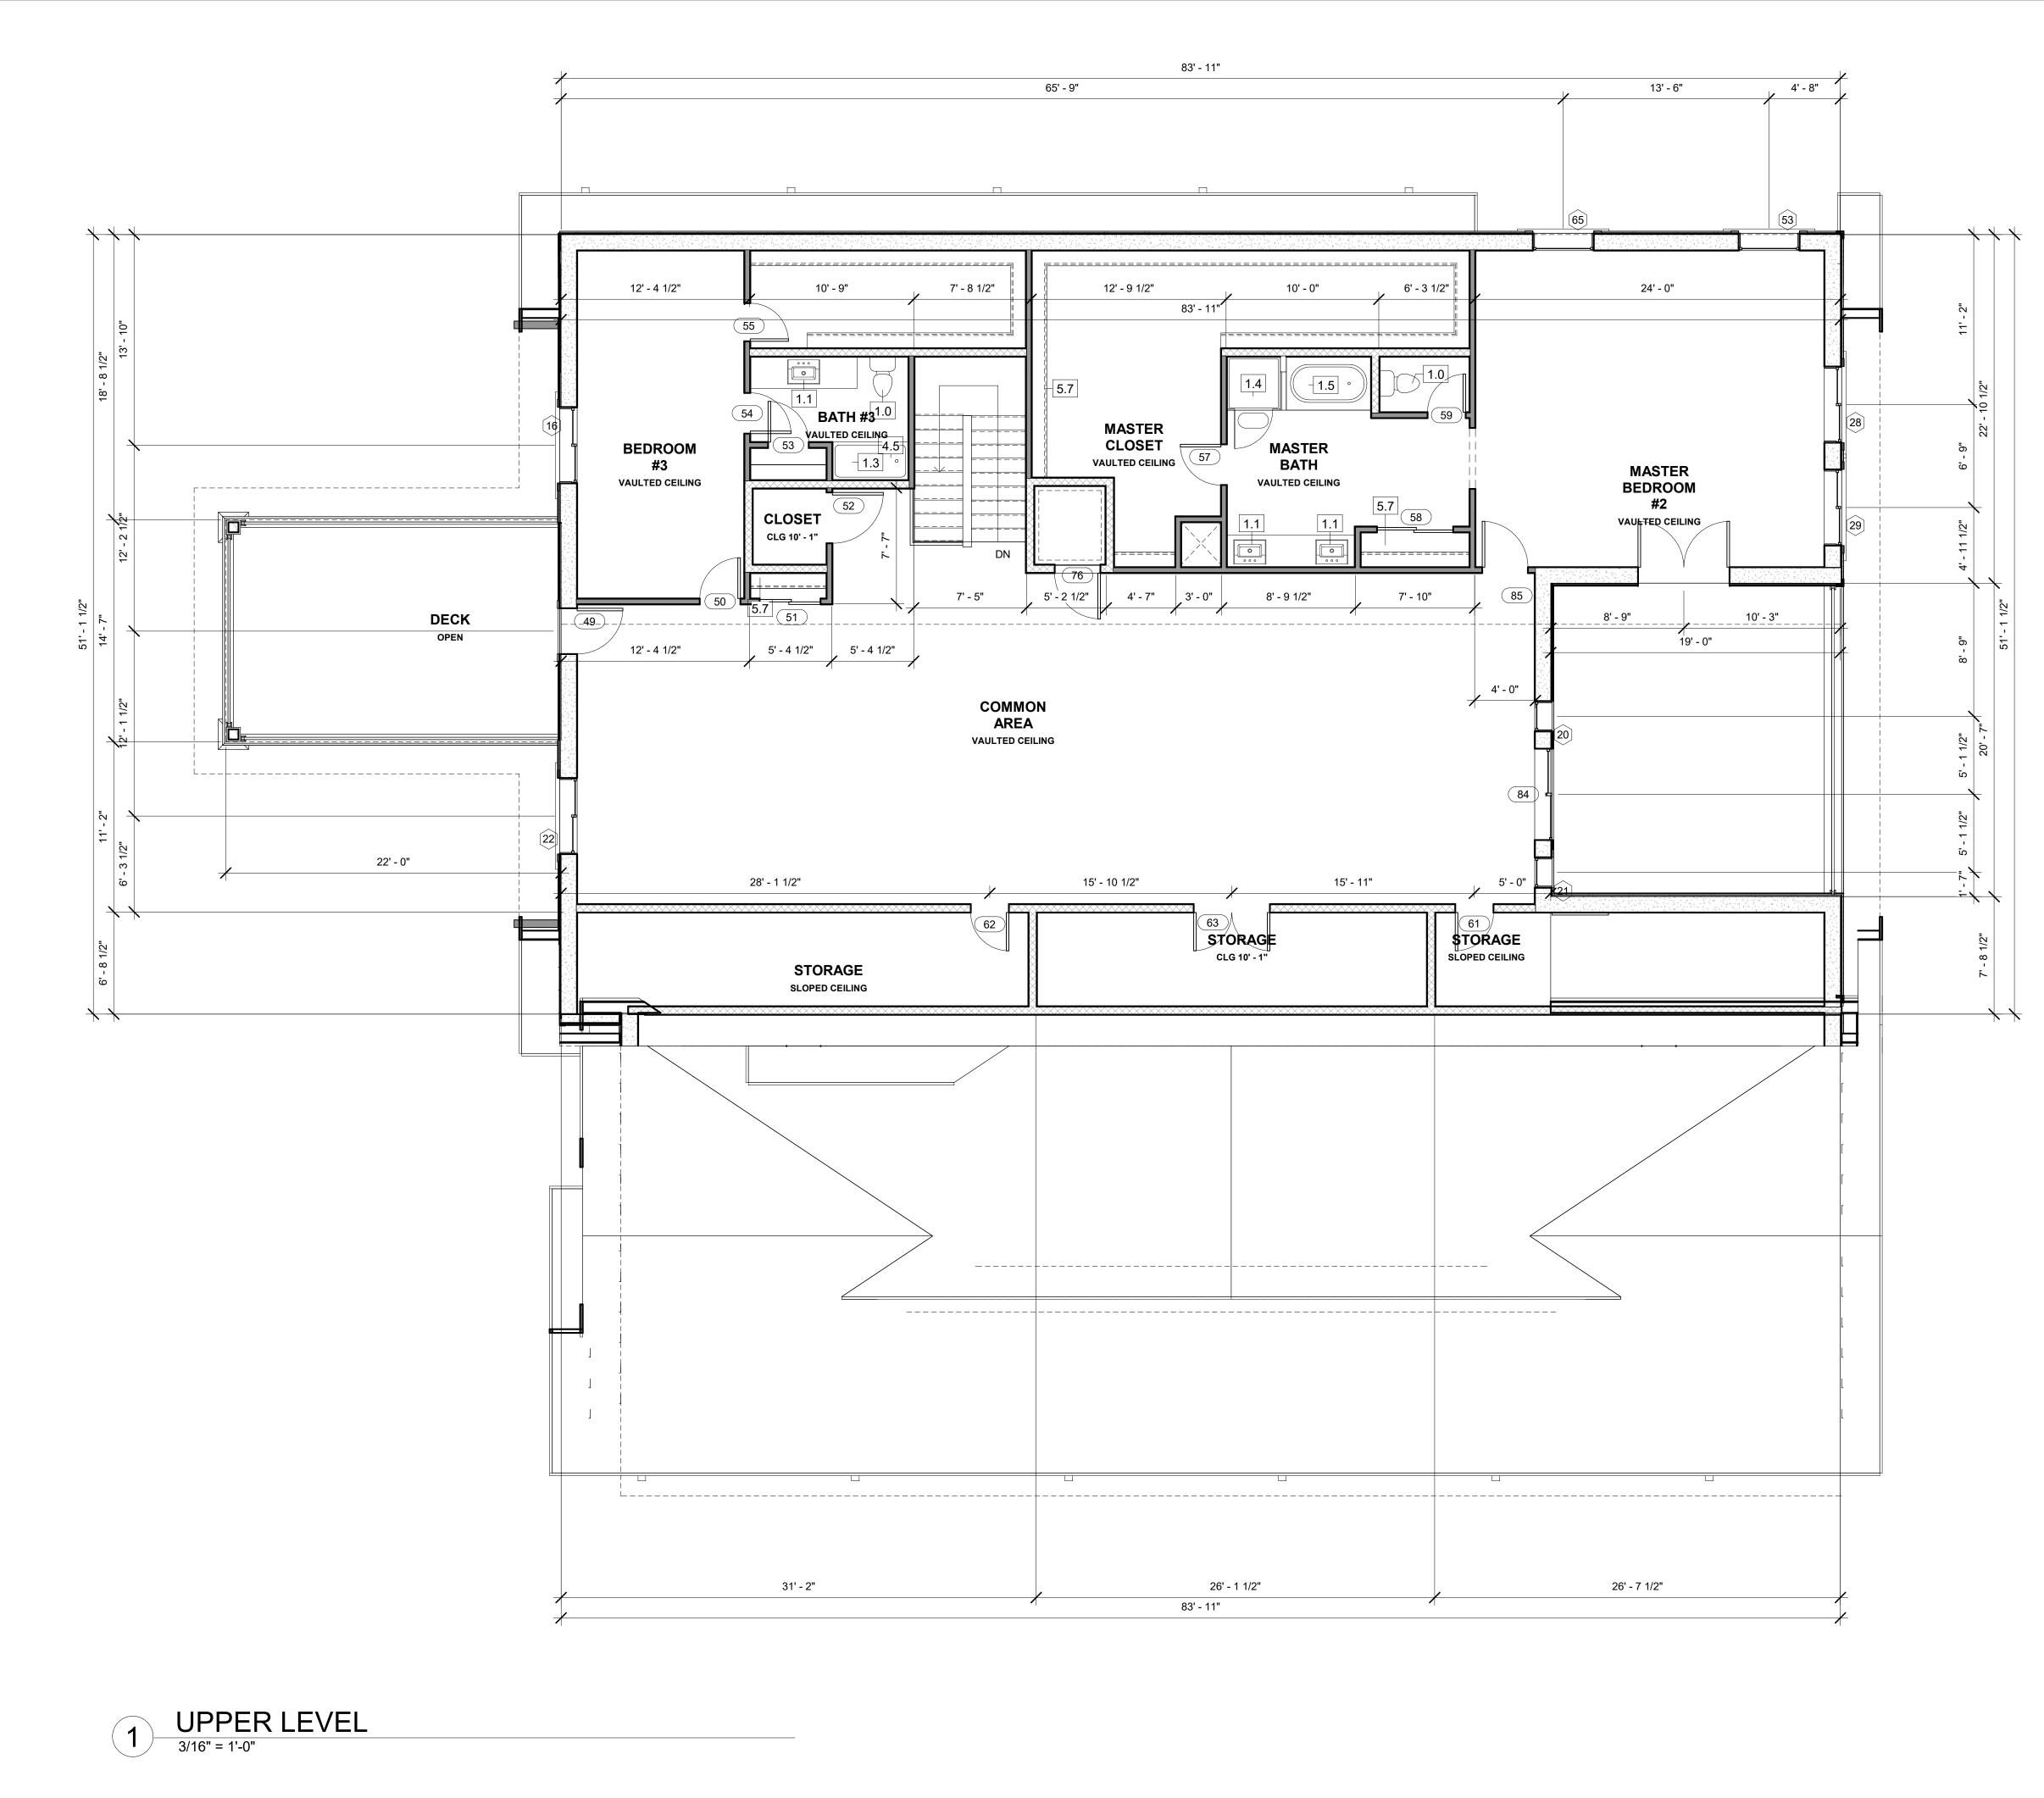

| 4049 HATCH ST N I AS    |          |               |      |
| RES<br>320 E<br>LAS | ident<br>E. Waf<br>Vega: | EDFOR<br>IAL DE<br>RM SPI<br>S, NV 8<br>497-86 | D<br>SIGI<br>RING | NER                     | JITE #   |               | TURE |
|                     | E:<br>GN BY:<br>WN BY:   |                                                | Ι                 | 19/202<br>). B.<br>).B. | 20 9:3:  | 2:22 A        | M    |
| DRA                 | CKED E                   | SY:                                            | Ι                 | ). B.                   |          |               |      |
|                     |                          | SHE                                            | ET NI             | UMBE                    | R        |               |      |



# **GENERAL NOTES**

1. NOT ALL KEYNOTES MAY APPLY.

2. SLEEPING ROOMS SHALL HAVE A WINDOW OR EXTERIOR DOOR FOR EMERGENCY ESCAPE. SILL HEIGHT SHALL NOT EXCEED 44" ABOVE THE FINISHED FLOOR. WINDOWS MUST HAVE AN OPENABLE AREA OF AT LEAST 5.7 SQ FT WITH THE MINIMUM OPENABLE WIDTH OF 20" AND THE MINIMUM OPENABLE HEIGHT OF 24". THE EMERGENCY DOOR OR WINDOW SHALL BE OPENABLE FROM THE INSIDE TO PROVIDE A FULL, CLEAR OPENING WITHOUT THE USE OF SEPARATE TOOLS (I.R.C. R310.1).

3. SHOWERS SHALL BE CONSTRUCTED IN ACCORDANCE WITH (U.P.C. 411.0)

4. ALL NEW GLAZING WILL BE INSTALLED WITH A CERTIFYING LABEL ATTACHED SHOWING THE U-VALUE.

5. ALL GLAZING SHALL COMPLY WITH I.R.C. AND LOCAL ORDINANCES. REFER TO THE ENERGY COMPLIANCE STATEMENT FOR ALL GLAZING REQUIREMENTS.

6. WINDOWS ADJACENT TO TUBS, SHO