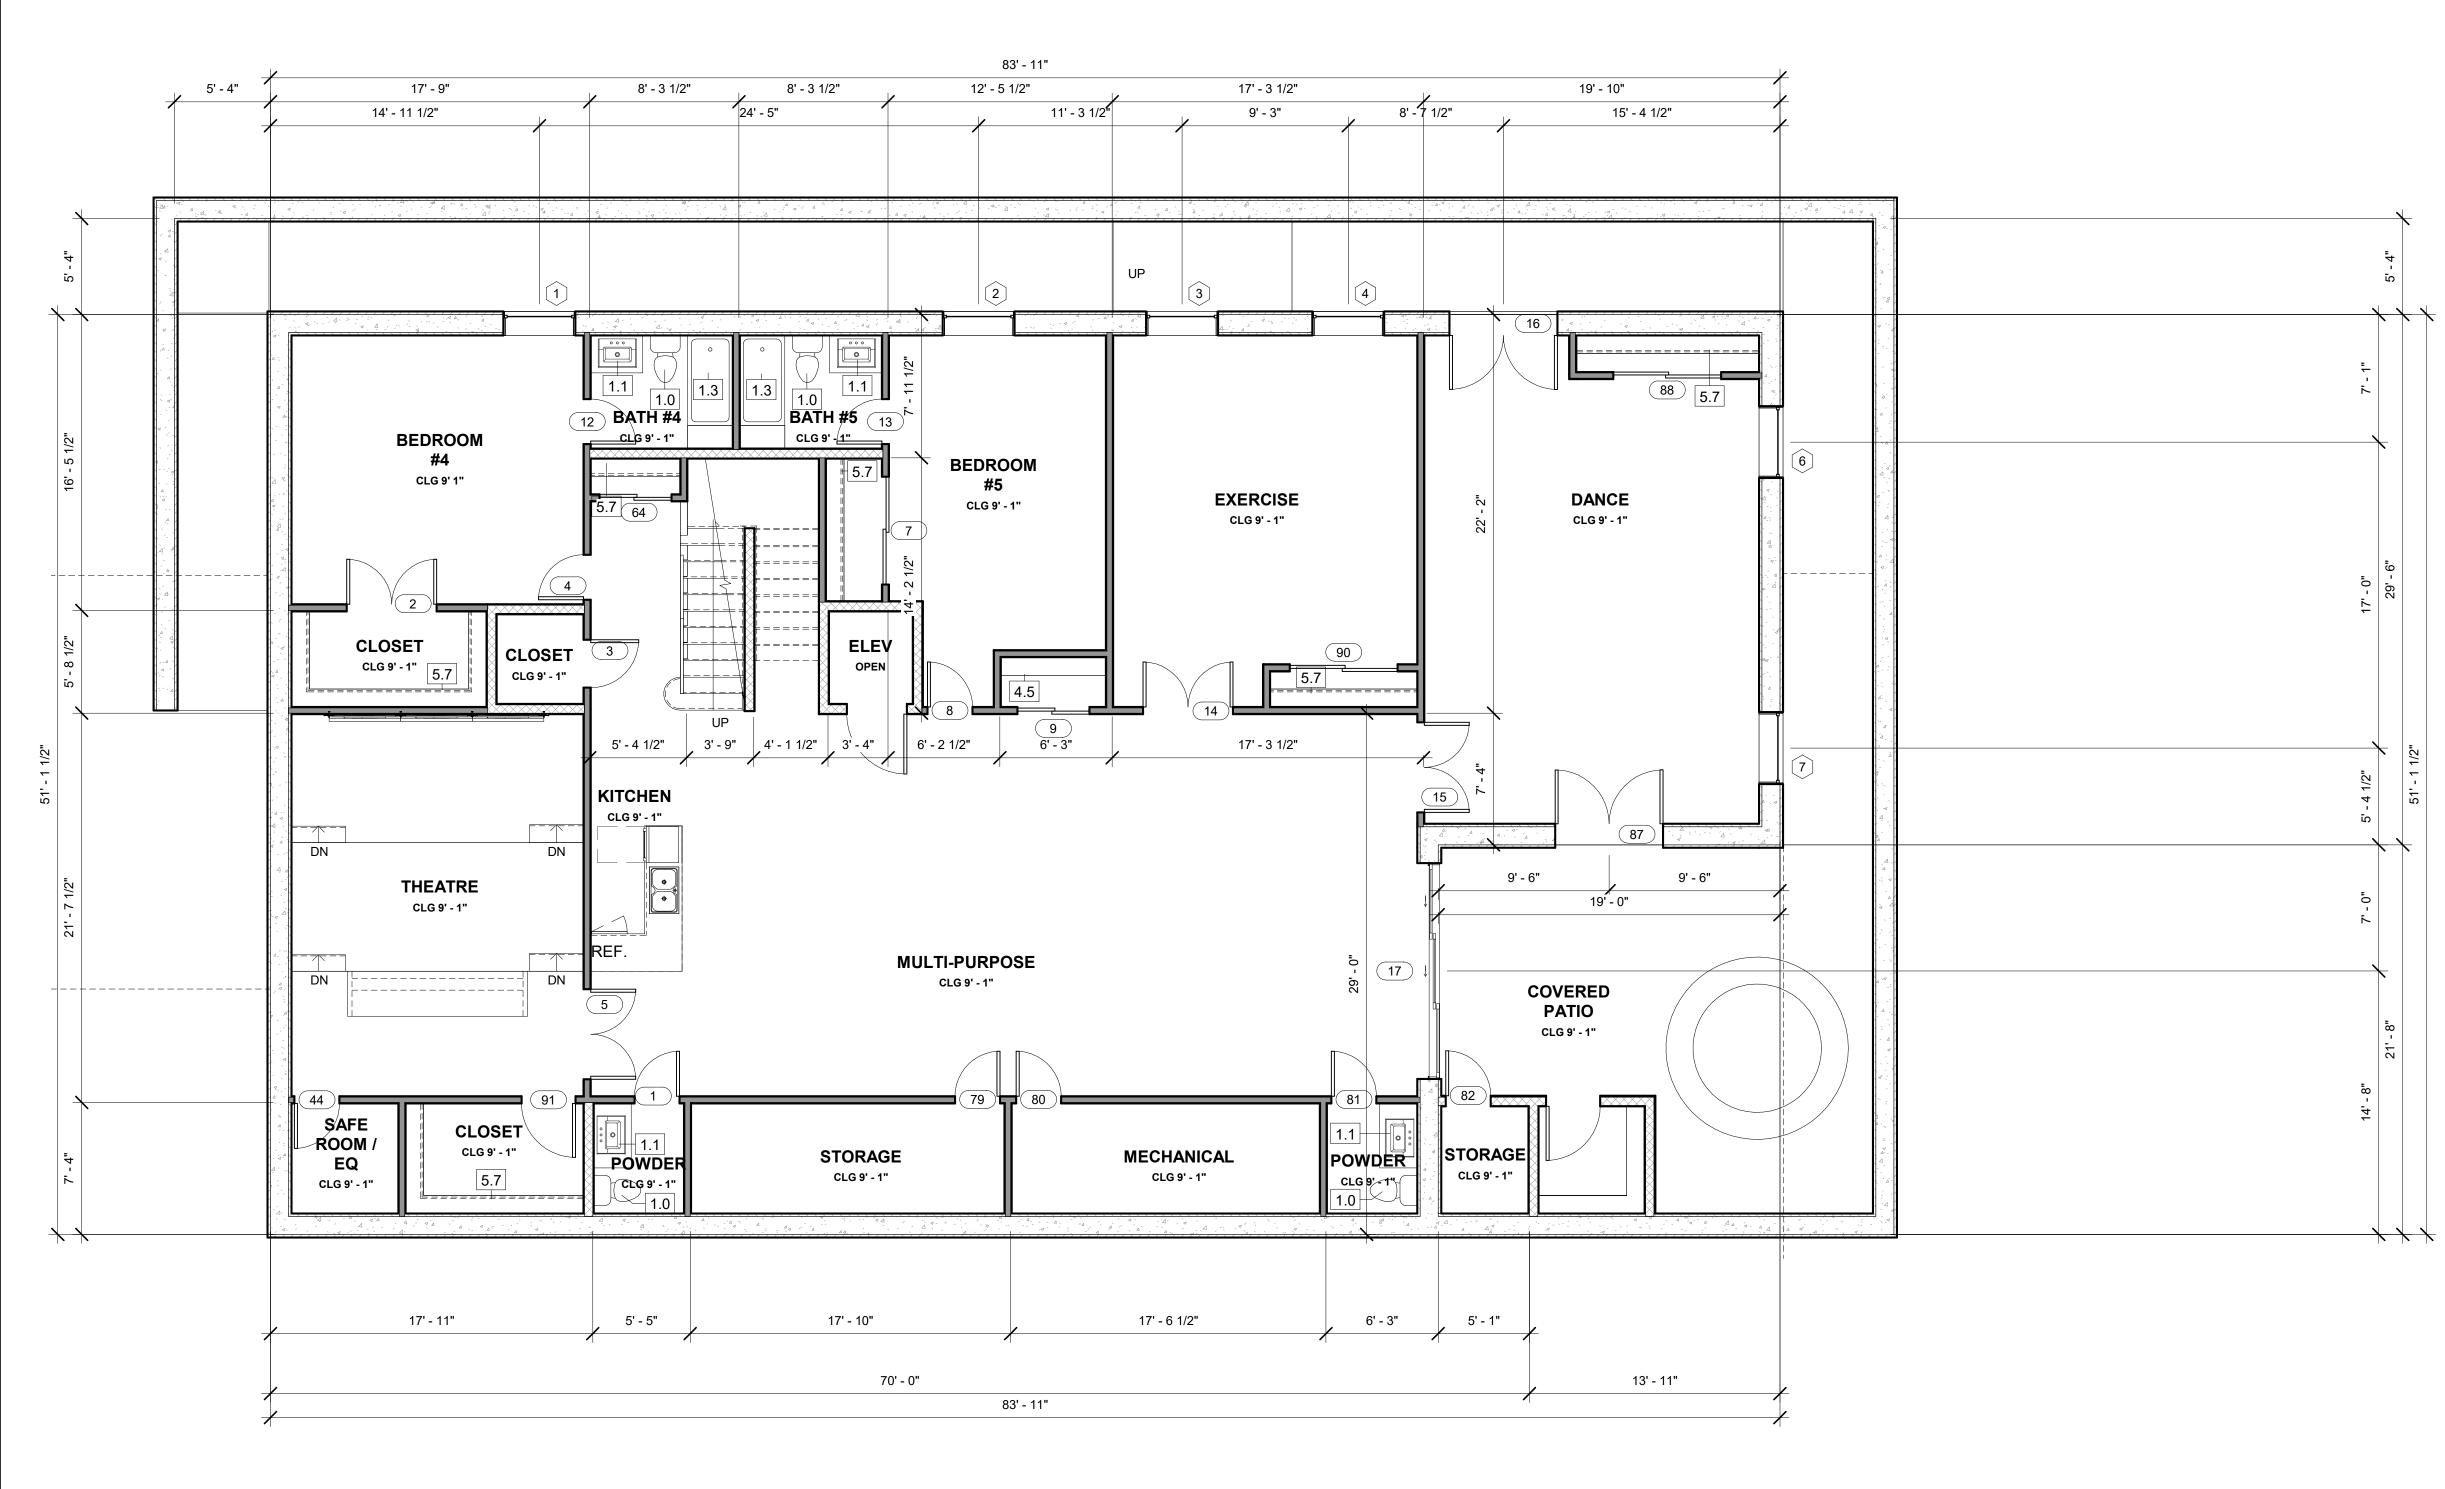

# FLOOR PLAN - KEYNOTES

- 1.0 WATER CLOSET W/ 30" WIDE X 24" DEEP CLEAR SPACE CENTERED ON FRONT OF FIXTURE (I.R.C. R307) COMPLY W/UPC
- LAVATORY VERIFY DIM. W/ MFR. SPEC.
   TUB/SHOWER COMBINATION W/ WAINSCOT TO 72" MIN. ABOVE DRAIN OVER DENSHIELD OR EQUAL FIBER CEMENT BACKER
- BOARD. VERIFY DIM. W/ MFR. SPEC.
  1.4 SHOWER W/ WAINSCOT TO CLG. ABOVE DRAIN OVER DENSHIELD OR EQUAL FIBER CEMENT BACKER BOARD. VERIFY DIMS. W/ MFR. SPEC. TEMPERED GLAZING @ ENCLOSURE.
- 1.5 FREESTANDING TUB VERIFY DIM. W/ MFR. SPEC. INSTALL PER MFR SPEC. PROVIDE CEILING FILLER.
- 2.0 KITCHEN SINK W/ GARBAGE DISPOSAL VERIFY DIM. W/ MFR SPEC. /R.O. WATER
- 2.1 DISHWASHER PROVIDE SURFACE MOUNT AIR GAP VERIFY DIM. W/ MFR. SPEC.
  2.3 36" H. BASE CAB. W/ UPPER CABINETS PER PLAN.
- 4.0 WASHER SPACE: PROVIDE WATER CONTROL VALVES AND WASTE RECESSED IN WALL. TOP OF BOX AT +42" A.F.F.
- 4.1 DRYER SPACE: PROVIDED SMOOTH METAL DRYER VENT DUCT TO OUTSIDE WITH BACKDRAFT DAMPER 4" DIA. AND 14' MAX. LENGTH WITH 2 ELBOWS MAX. (U.M.C. 504.3.2.1)
- 4.4 PANTRY SHELVES.4.5 (5) SHELVES.
- 4.8 GAS FIRE PLACE APPLIANC, WOODLAND DIRECT: SUPERIO RDRC 2000 DIRECT VENT UL LISTED AND 1721.88.
- 5.7 ROD & SHELF13.1 5/8" TYPE 'X' GYP BD @ WALLS & CLG R302.5.1, R302.6.
- 16.4 42" H. RAILING: GUARDRAIL OPENING LIMITATIONS. REQ. GUARDS ON OPEN SIDES OF STAIRWAYS, RAISED FLOOR AREAS, BALCONES AND PORCHES SHALL HAVE INTERMEDIATE RAILS OR ORNAMENTAL CLOSURES WICH DO NOT ALLOW PASSAGE OF A SPHERE 4" OR MORE IN DIAMETER.