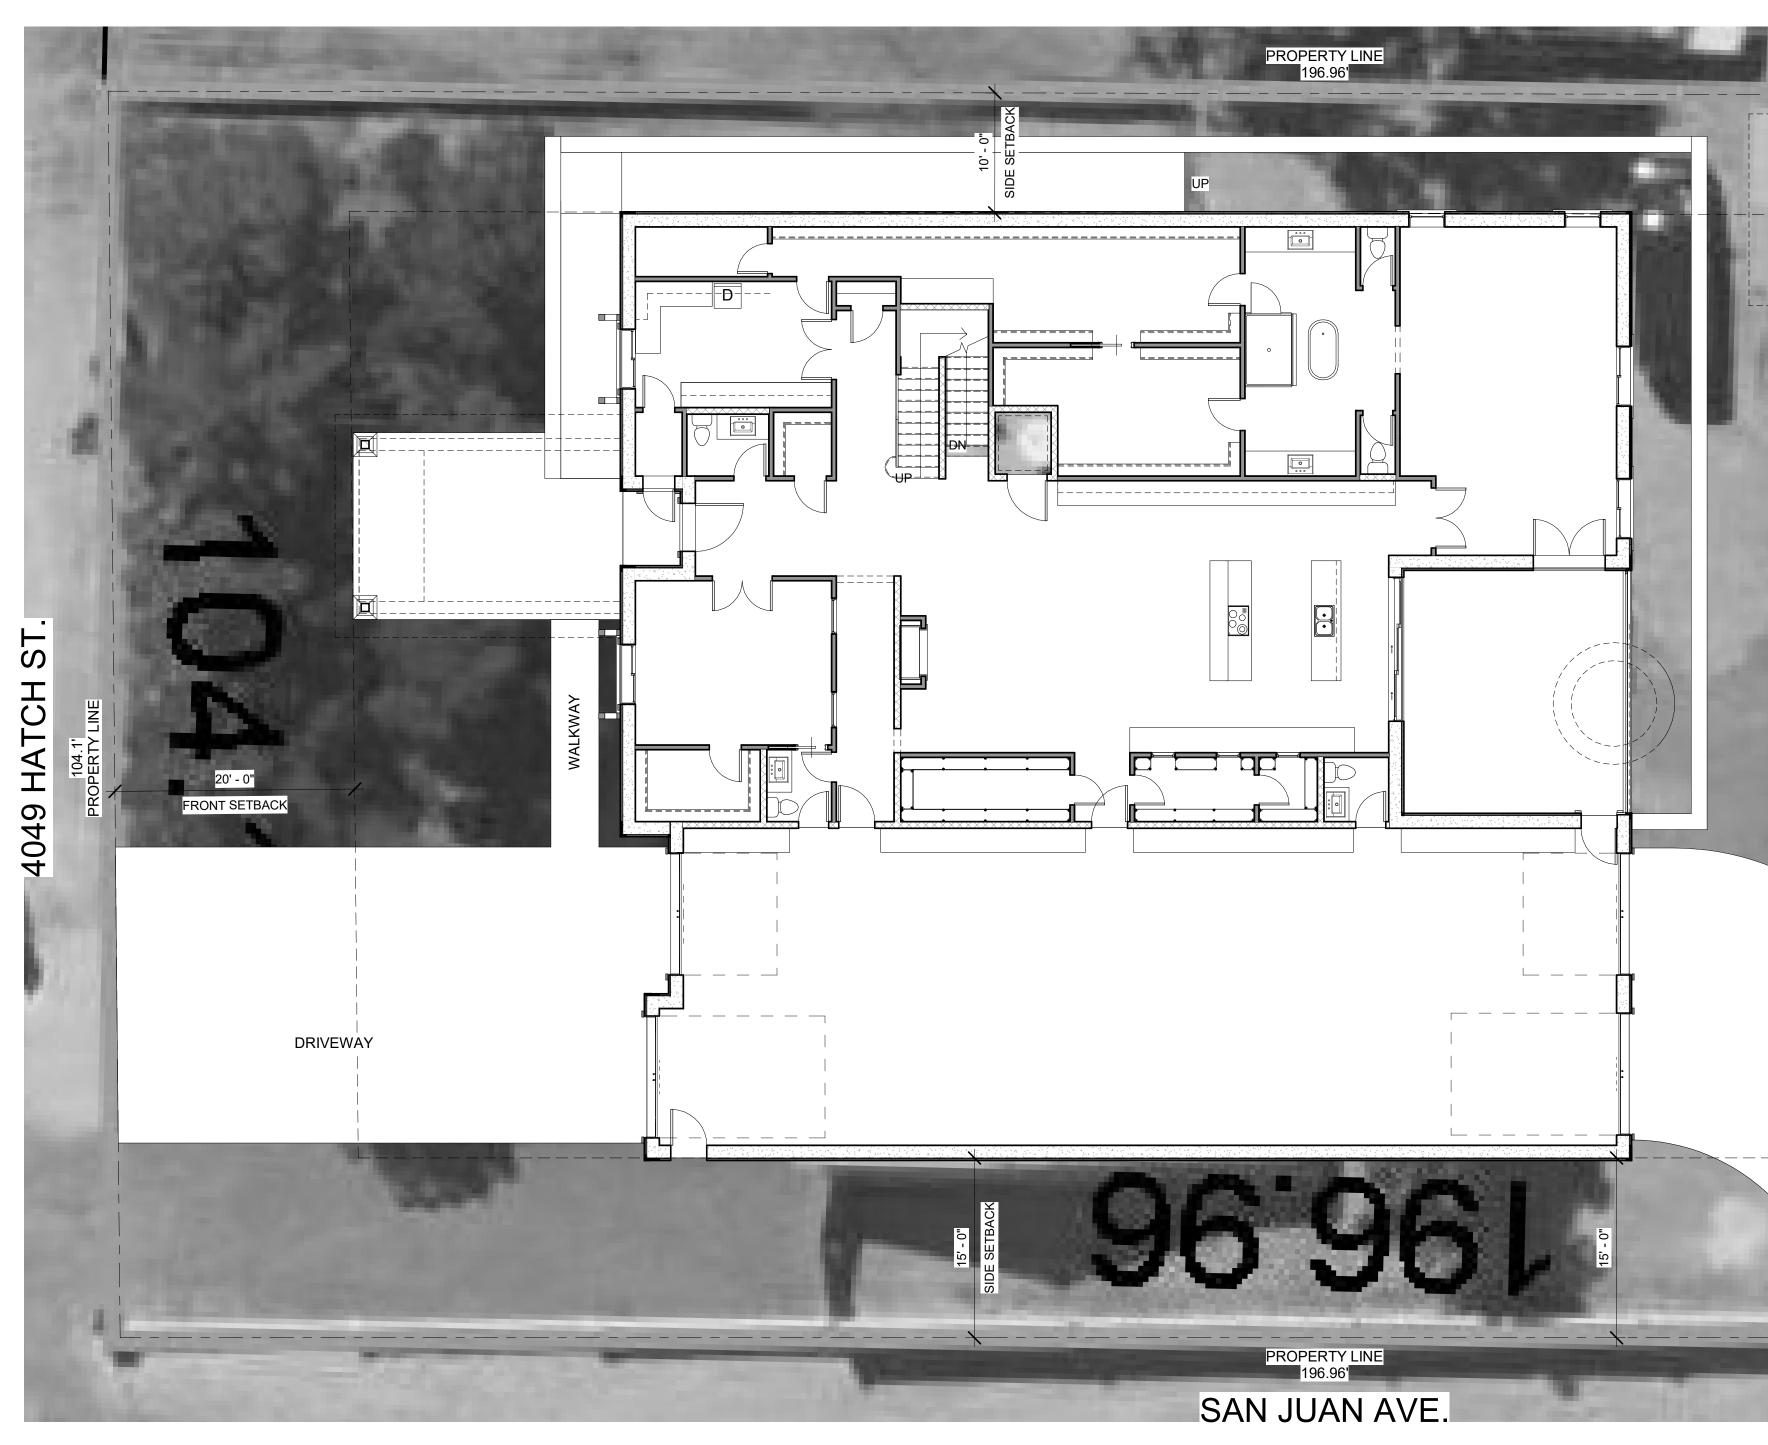

| 20'- 0'<br>REAR SETBACK | REVISIONS SEAL SEAL                                                                                                             |                                 |                                                                               |                                                 |                  |  |
|-------------------------|---------------------------------------------------------------------------------------------------------------------------------|---------------------------------|-------------------------------------------------------------------------------|-------------------------------------------------|------------------|--|
|                         | FOR WHICH THEY WERE PREPARED, AND NOT FOR THE CONSTRUCTION OF ANY OTHER PROJECT.                                                | DRAWING TITLE:                  | SIIE PLAN                                                                     | Keynotes                                        | General Notes    |  |
|                         | COPIES OF THE DRAWINGS AND SPECIFICATIONS RETAINED BY THE CLIENT MAY BE UTILIZED ONLY FOR HIS USE AND FOR OCCUPYING THE PROJECT |                                 |                                                                               | 4049 HATCH ST., N. LAS                          |                  |  |
|                         | STELICATIONS REMAIN THE PROPERTY OF THE DESIGN PROFESSIONAL.                                                                    | IGN BY:<br>AWN BY:<br>CCKED BY: | ORD<br>DESIGN<br>SPRING:<br>V 89119<br>-8686<br>3/1<br>D<br>D<br>D<br>HEET NU | S, SUITE<br>9/2020 9::<br>. B.<br>. B.<br>JMBER | # 2A<br>32:07 AN |  |