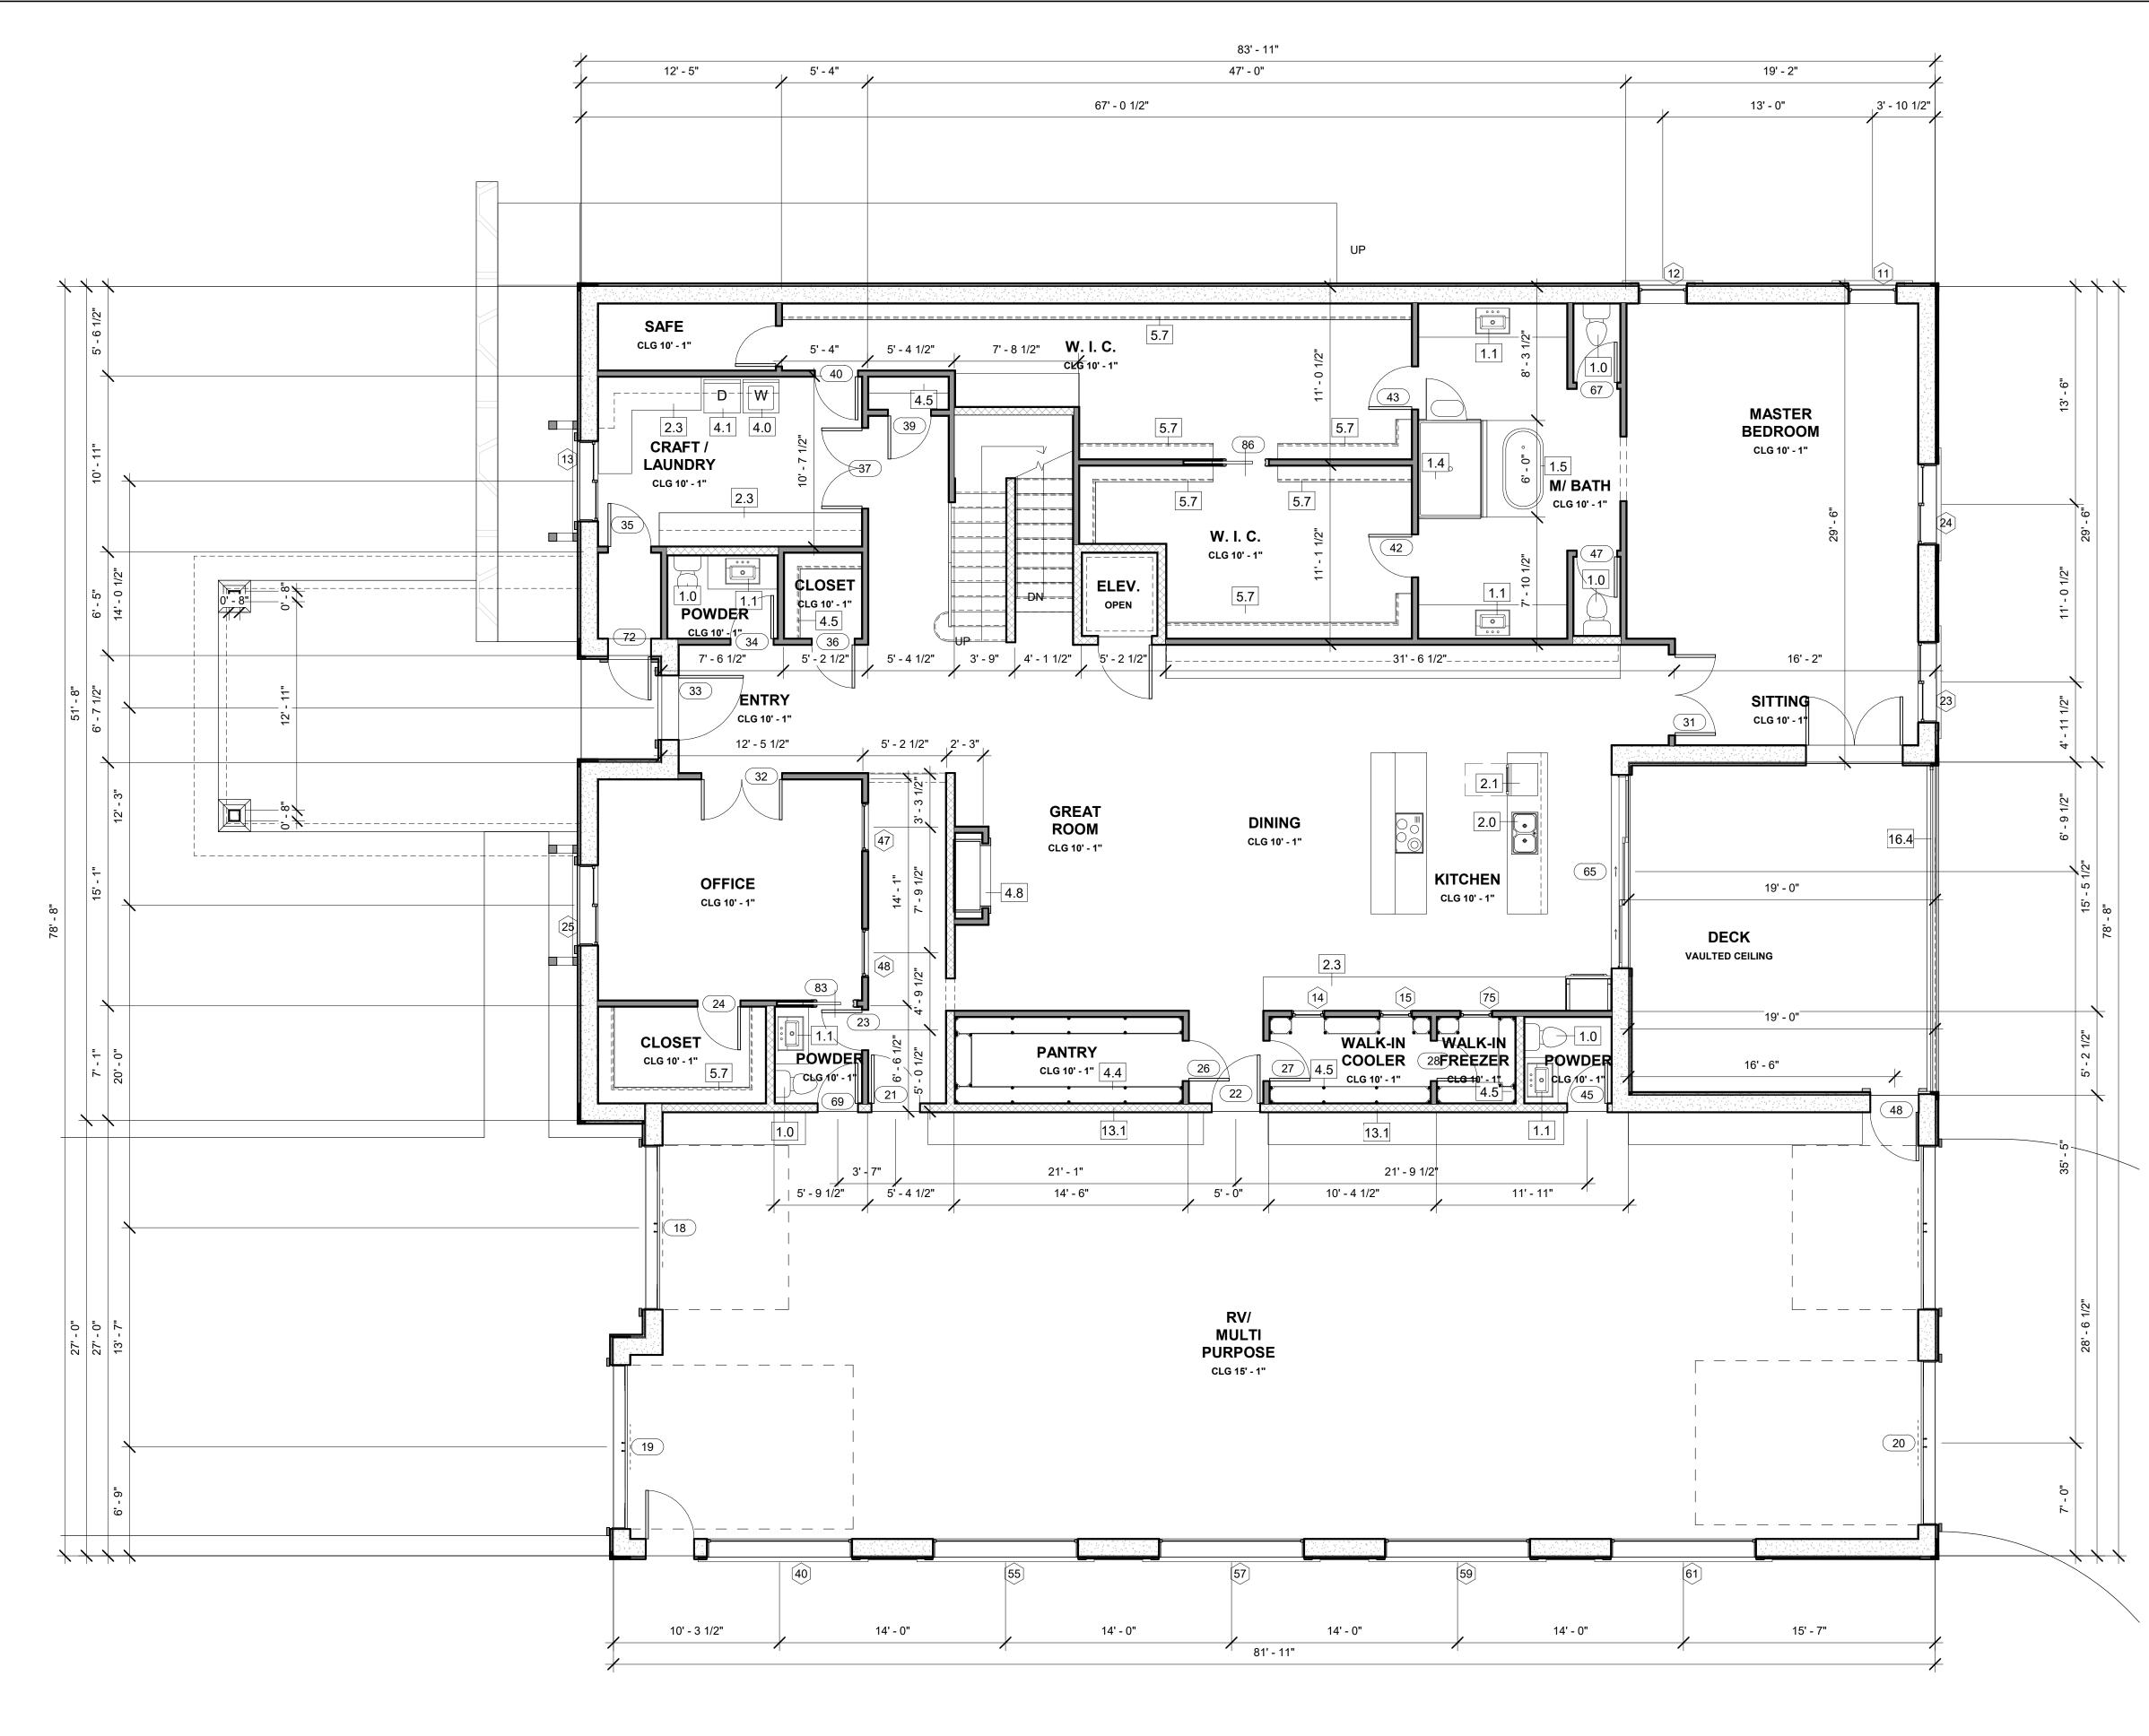

# **FLOOR PLAN - KEYNOTES**

- 1.0 WATER CLOSET W/ 30" WIDE X 24" DEEP CLEAR SPACE CENTERED ON FRONT OF FIXTURE (I.R.C. R307) COMPLY W/UPC
- LAVATORY VERIFY DIM. W/ MFR. SPEC.
   TUB/SHOWER COMBINATION W/ WAINSCOT TO 72" MIN. ABOVE
- DRAIN OVER DENSHIELD OR EQUAL FIBER CEMENT BACKER BOARD. VERIFY DIM. W/ MFR. SPEC.
- 1.4 SHOWER W/ WAINSCOT TO CLG. ABOVE DRAIN OVER DENSHIELD OR EQUAL FIBER CEMENT BACKER BOARD. VERIFY DIMS. W/ MFR. SPEC. TEMPERED GLAZING @ ENCLOSURE.
- 1.5 FREESTANDING TUB VERIFY DIM. W/ MFR. SPEC. INSTALL PER MFR SPEC. PROVIDE CEILING FILLER.
- 2.0 KITCHEN SINK W/ GARBAGE DISPOSAL VERIFY DIM. W/ MFR SPEC. /R.O. WATER
  2.1 DISHWASHER - PROVIDE SURFACE MOUNT AIR GAP - VERIFY DIM.
- W/ MFR. SPEC.
- 2.3 36" H. BASE CAB. W/ UPPER CABINETS PER PLAN.
  4.0 WASHER SPACE: PROVIDE WATER CONTROL VALVES AND WASTE RECESSED IN WALL. TOP OF BOX AT +42" A.F.F.
- 4.1 DRYER SPACE: PROVIDED SMOOTH METAL DRYER VENT DUCT TO OUTSIDE WITH BACKDRAFT DAMPER 4" DIA. AND 14' MAX. LENGTH WITH 2 ELBOWS MAX. (U.M.C. 504.3.2.1)
- 4.4 PANTRY SHELVES.
- 4.5 (5) SHELVES.
- 4.8 GAS FIRE PLACE APPLIANC, WOODLAND DIRECT: SUPERIO RDRC 2000 DIRECT VENT UL LISTED AND 1721.88.
- 5.7 ROD & SHELF
- 13.1 5/8" TYPE 'X' GYP BD @ WALLS & CLG R302.5.1, R302.6.
- 16.4 42" H. RAILING: GUARDRAIL OPENING LIMITATIONS. REQ. GUARDS ON OPEN SIDES OF STAIRWAYS, RAISED FLOOR AREAS, BALCONES AND PORCHES SHALL HAVE INTERMEDIATE RAILS OR ORNAMENTAL CLOSURES WICH DO NOT ALLOW PASSAGE OF A SPHERE 4" OR MORE IN DIAMETER.